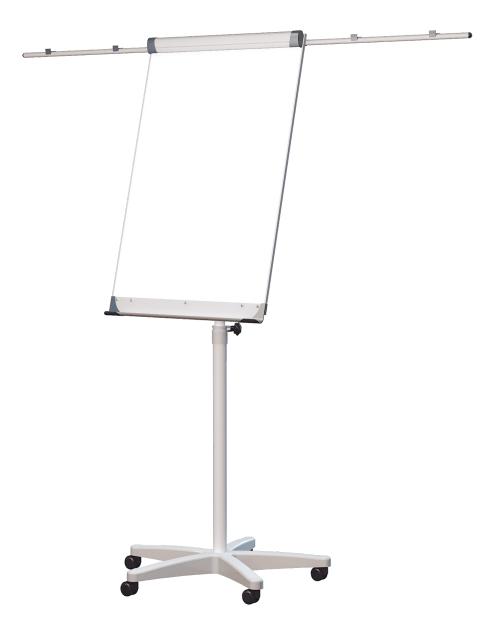

## TF02 flipchart **Classic mobile**

Dry-wipe magnetic surface, size 66 x 100 cm. Aluminium frame. Adjustable in height, min. 175 – max. 195 cm. Angle of board depression 15°. Lockable castors. Flexible pad fixing. Pentray for marker pens. 2 side arms for hanging an additional sheets of paper.

## flipchart Classic mobile

| Art. No.                     | TF02                          |
|------------------------------|-------------------------------|
| Surface                      | lacquered                     |
| Properties of the surface    | magnetic                      |
| Weight                       | 17,0 kg                       |
| Board dimensions (total)     | 70 x 100 cm                   |
| Board dimensions (workspace) | 70 x 92 cm                    |
| Adjustable height            | 175-195 cm                    |
| Stand                        | mobile, with lockable castors |
| Type of stand                | tripod, folding               |
|                              |                               |