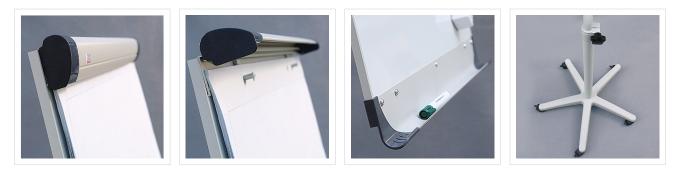

## TF02 flipchart **Classic mobile**

Dry-wipe magnetic surface, size 66 x 100 cm. Aluminium frame. Adjustable in height, min. 175 – max. 195 cm. Angle of board depression 15°. Lockable castors. Flexible pad fixing. Pentray for marker pens. 2 side arms for hanging an additional sheets of paper.

## flipchart Classic mobile

| Art. No.                     | TF02                          |
|------------------------------|-------------------------------|
| Surface                      | lacquered                     |
| Properties of the surface    | magnetic                      |
| Weight                       | 17,0 kg                       |
| Board dimensions (total)     | 70 x 100 cm                   |
| Board dimensions (workspace) | 70 x 92 cm                    |
| Adjustable height            | 175-195 cm                    |
| Stand                        | mobile, with lockable castors |
| Type of stand                | tripod, folding               |
|                              |                               |