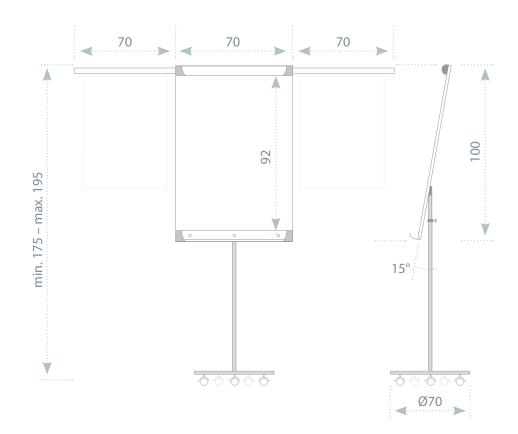

## TF02 flipchart **Classic mobile**

Dry-wipe magnetic surface, size 66 x 100 cm. Aluminium frame. Adjustable in height, min. 175 – max. 195 cm. Angle of board depression 15°. Lockable castors. Flexible pad fixing. Pentray for marker pens. 2 side arms for hanging an additional sheets of paper.

## flipchart Classic mobile

| Art. No.                     | TF02                          |
|------------------------------|-------------------------------|
| Surface                      | lacquered                     |
| Properties of the surface    | magnetic                      |
| Weight                       | 17,0 kg                       |
| Board dimensions (total)     | 70 x 100 cm                   |
| Board dimensions (workspace) | 70 x 92 cm                    |
| Adjustable height            | 175-195 cm                    |
| Stand                        | mobile, with lockable castors |
| Type of stand                | tripod, folding               |
|                              |                               |