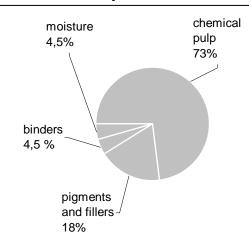

#### **Product composition**

This product contains biomass carbon, equivalent to 1338 kg of CO2 per tonne of product.